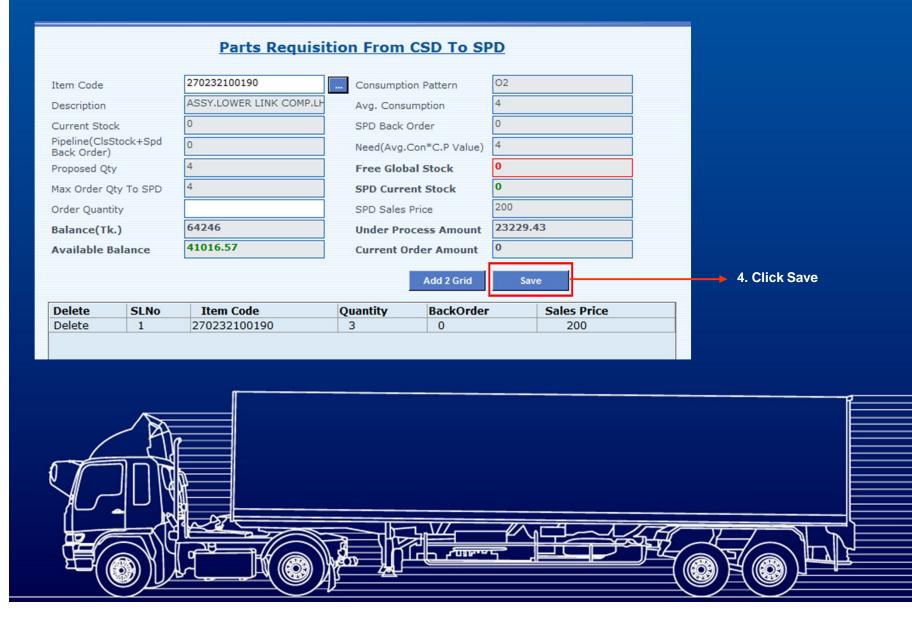

# AGENDA

| OLD SYSTEM                                                                                                 |                         |                         |          | NEW SYSTEM                                                                                                             |                         |                         |          |
|------------------------------------------------------------------------------------------------------------|-------------------------|-------------------------|----------|------------------------------------------------------------------------------------------------------------------------|-------------------------|-------------------------|----------|
| If there is no consumption for last 3 months then consumption consider with maximum 3 quantity             |                         |                         |          | If there is no consumption for last 3 months then<br>consumption consider with last issue date to previous 3<br>month  |                         |                         |          |
| Parts Requisition From CSD To SPD                                                                          |                         |                         |          | Parts Requisition From CSD To SPD                                                                                      |                         |                         |          |
| Item Code                                                                                                  | 270232100190            | Consumption Pattern     | 02       | Item Code                                                                                                              | 270232100190            | Consumption Pattern     | 02       |
| Description                                                                                                | ASSY.LOWER LINK COMP.LH | Avg. Consumption        | Ó        | Description                                                                                                            | ASSY.LOWER LINK COMP.LH | Avg. Consumption        | 4        |
| Current Stock                                                                                              | 0                       | SPD Back Order          | 12       | Current Stock                                                                                                          | 0                       | SPD Back Order          | 0        |
| Pipeline(ClsStock+Spd<br>Back Order)                                                                       | 2                       | Need(Avg.Con*C.P Value) | 0        | Pipeline(ClsStock+Spd<br>Back Order)                                                                                   | 0                       | Need(Avg.Con*C.P Value) | 4        |
| Proposed Qty                                                                                               | 0                       | Free Global Stock       | 0        | Proposed Qty                                                                                                           | 4                       | Free Global Stock       | 0        |
| Max Order Qty To SPD                                                                                       | 3                       | SPD Current Stock       | 0        | Max Order Qty To SPD                                                                                                   | 4                       | SPD Current Stock       | 0        |
| Order Quantity                                                                                             |                         | SPD Sales Price         | 200      | Order Quantity                                                                                                         |                         | SPD Sales Price         | 200      |
| Balance(Tk.)                                                                                               | 64246                   | Under Process Amount    | 55966.53 | Balance(Tk.)                                                                                                           | 64246                   | Under Process Amount    | 55966.53 |
| Available Balance                                                                                          | 8279.47                 | Current Order Amount    | 0        | Available Balance                                                                                                      | 8279.47                 | Current Order Amount    | 0        |
|                                                                                                            | ernet Explorer          | Add 2 Grid              |          | Add 2 Grid Save                                                                                                        |                         |                         |          |
| Last 3 months you have no Consumption.Global stock is Empty.<br>That's why you may order max 3 qty to SPD. |                         |                         |          | Last 3 months you have no Consumption.<br>That's Why Consumption Calculate from last issue date to previous one month. |                         |                         |          |
|                                                                                                            |                         |                         |          |                                                                                                                        |                         |                         |          |

#### After Save, a SPD Req No will be auto generate.