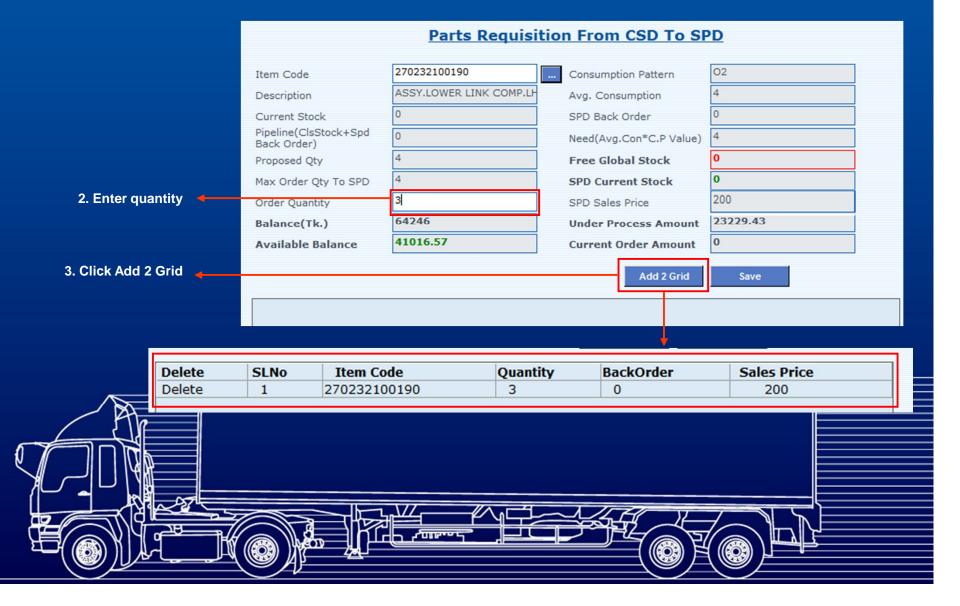

# AGENDA

| OLD SYSTEM                                                                                                 |                         |                         |          | NEW SYSTEM                                                                                                             |                         |                         |          |
|------------------------------------------------------------------------------------------------------------|-------------------------|-------------------------|----------|------------------------------------------------------------------------------------------------------------------------|-------------------------|-------------------------|----------|
| If there is no consumption for last 3 months then consumption consider with maximum 3 quantity             |                         |                         |          | If there is no consumption for last 3 months then<br>consumption consider with last issue date to previous 3<br>month  |                         |                         |          |
| Parts Requisition From CSD To SPD                                                                          |                         |                         |          | Parts Requisition From CSD To SPD                                                                                      |                         |                         |          |
| Item Code                                                                                                  | 270232100190            | Consumption Pattern     | 02       | Item Code                                                                                                              | 270232100190            | Consumption Pattern     | 02       |
| Description                                                                                                | ASSY.LOWER LINK COMP.LH | Avg. Consumption        | Ó        | Description                                                                                                            | ASSY.LOWER LINK COMP.LH | Avg. Consumption        | 4        |
| Current Stock                                                                                              | 0                       | SPD Back Order          | 12       | Current Stock                                                                                                          | 0                       | SPD Back Order          | 0        |
| Pipeline(ClsStock+Spd<br>Back Order)                                                                       | 2                       | Need(Avg.Con*C.P Value) | 0        | Pipeline(ClsStock+Spd<br>Back Order)                                                                                   | 0                       | Need(Avg.Con*C.P Value) | 4        |
| Proposed Qty                                                                                               | 0                       | Free Global Stock       | 0        | Proposed Qty                                                                                                           | 4                       | Free Global Stock       | 0        |
| Max Order Qty To SPD                                                                                       | 3                       | SPD Current Stock       | 0        | Max Order Qty To SPD                                                                                                   | 4                       | SPD Current Stock       | 0        |
| Order Quantity                                                                                             |                         | SPD Sales Price         | 200      | Order Quantity                                                                                                         |                         | SPD Sales Price         | 200      |
| Balance(Tk.)                                                                                               | 64246                   | Under Process Amount    | 55966.53 | Balance(Tk.)                                                                                                           | 64246                   | Under Process Amount    | 55966.53 |
| Available Balance                                                                                          | 8279.47                 | Current Order Amount    | 0        | Available Balance                                                                                                      | 8279.47                 | Current Order Amount    | 0        |
|                                                                                                            | ernet Explorer          | Add 2 Grid              |          | Add 2 Grid Save                                                                                                        |                         |                         |          |
| Last 3 months you have no Consumption.Global stock is Empty.<br>That's why you may order max 3 qty to SPD. |                         |                         |          | Last 3 months you have no Consumption.<br>That's Why Consumption Calculate from last issue date to previous one month. |                         |                         |          |
|                                                                                                            |                         |                         |          |                                                                                                                        |                         |                         |          |