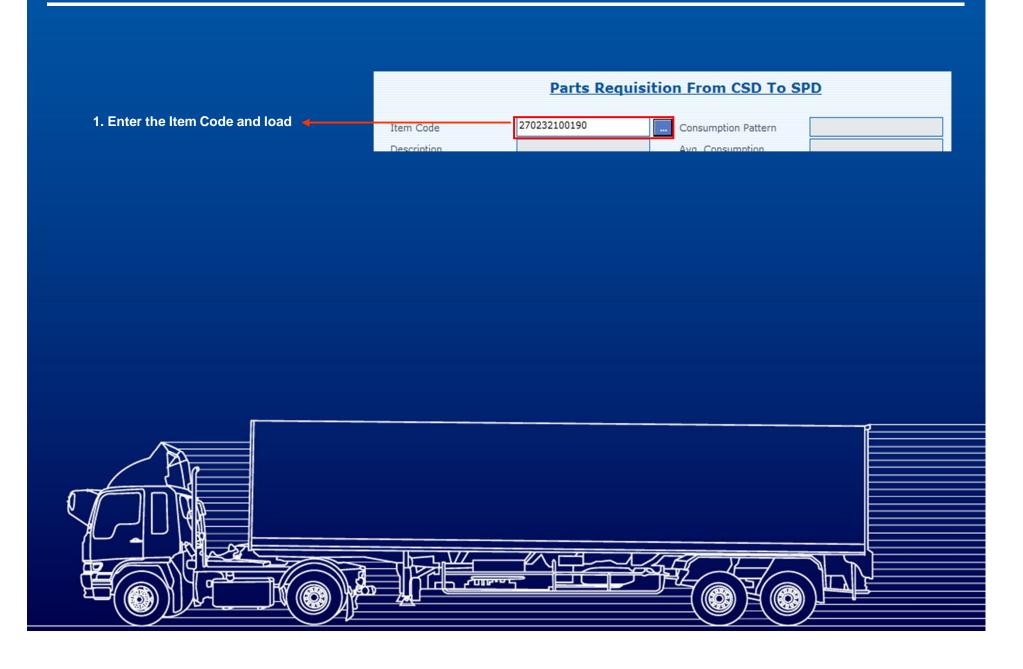

# AGENDA

| OLD SYSTEM                                                                                                 |                         |                         |          | NEW SYSTEM                                                                                                             |                         |                         |          |
|------------------------------------------------------------------------------------------------------------|-------------------------|-------------------------|----------|------------------------------------------------------------------------------------------------------------------------|-------------------------|-------------------------|----------|
| If there is no consumption for last 3 months then consumption consider with maximum 3 quantity             |                         |                         |          | If there is no consumption for last 3 months then<br>consumption consider with last issue date to previous 3<br>month  |                         |                         |          |
| Parts Requisition From CSD To SPD                                                                          |                         |                         |          | Parts Requisition From CSD To SPD                                                                                      |                         |                         |          |
| Item Code                                                                                                  | 270232100190            | Consumption Pattern     | 02       | Item Code                                                                                                              | 270232100190            | Consumption Pattern     | 02       |
| Description                                                                                                | ASSY.LOWER LINK COMP.LH | Avg. Consumption        | Ó        | Description                                                                                                            | ASSY.LOWER LINK COMP.LH | Avg. Consumption        | 4        |
| Current Stock                                                                                              | 0                       | SPD Back Order          | 12       | Current Stock                                                                                                          | 0                       | SPD Back Order          | 0        |
| Pipeline(ClsStock+Spd<br>Back Order)                                                                       | 2                       | Need(Avg.Con*C.P Value) | 0        | Pipeline(ClsStock+Spd<br>Back Order)                                                                                   | 0                       | Need(Avg.Con*C.P Value) | 4        |
| Proposed Qty                                                                                               | 0                       | Free Global Stock       | 0        | Proposed Qty                                                                                                           | 4                       | Free Global Stock       | 0        |
| Max Order Qty To SPD                                                                                       | 3                       | SPD Current Stock       | 0        | Max Order Qty To SPD                                                                                                   | 4                       | SPD Current Stock       | 0        |
| Order Quantity                                                                                             |                         | SPD Sales Price         | 200      | Order Quantity                                                                                                         |                         | SPD Sales Price         | 200      |
| Balance(Tk.)                                                                                               | 64246                   | Under Process Amount    | 55966.53 | Balance(Tk.)                                                                                                           | 64246                   | Under Process Amount    | 55966.53 |
| Available Balance                                                                                          | 8279.47                 | Current Order Amount    | 0        | Available Balance                                                                                                      | 8279.47                 | Current Order Amount    | 0        |
|                                                                                                            | ernet Explorer          | Add 2 Grid              |          | Add 2 Grid Save                                                                                                        |                         |                         |          |
| Last 3 months you have no Consumption.Global stock is Empty.<br>That's why you may order max 3 qty to SPD. |                         |                         |          | Last 3 months you have no Consumption.<br>That's Why Consumption Calculate from last issue date to previous one month. |                         |                         |          |
|                                                                                                            |                         |                         |          |                                                                                                                        |                         |                         |          |