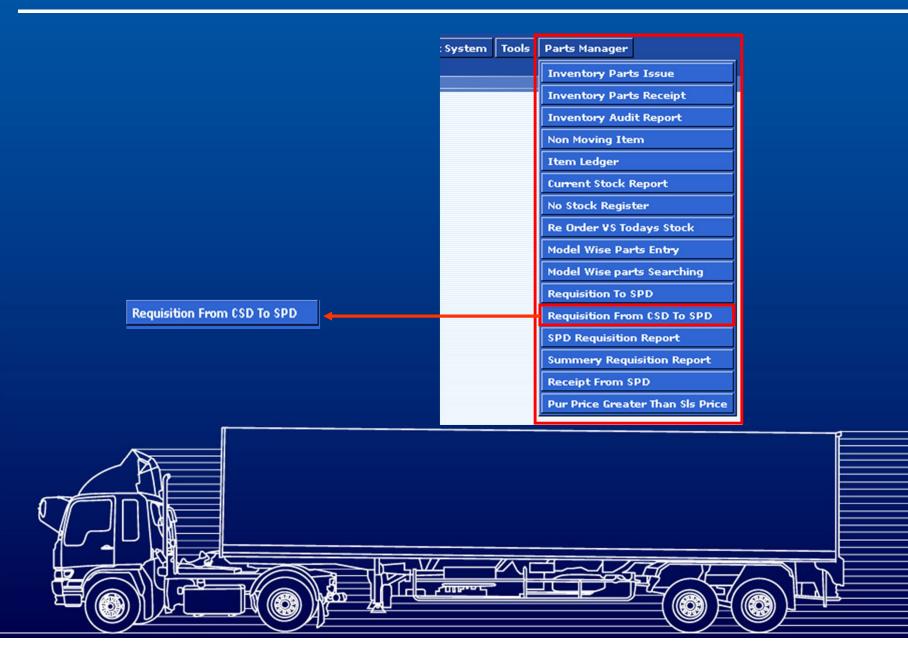

# AGENDA

| OLD SYSTEM                                                                                                 |                         |                         |          | NEW SYSTEM                                                                                                             |                         |                         |          |
|------------------------------------------------------------------------------------------------------------|-------------------------|-------------------------|----------|------------------------------------------------------------------------------------------------------------------------|-------------------------|-------------------------|----------|
| If there is no consumption for last 3 months then consumption consider with maximum 3 quantity             |                         |                         |          | If there is no consumption for last 3 months then<br>consumption consider with last issue date to previous 3<br>month  |                         |                         |          |
| Parts Requisition From CSD To SPD                                                                          |                         |                         |          | Parts Requisition From CSD To SPD                                                                                      |                         |                         |          |
| Item Code                                                                                                  | 270232100190            | Consumption Pattern     | 02       | Item Code                                                                                                              | 270232100190            | Consumption Pattern     | 02       |
| Description                                                                                                | ASSY.LOWER LINK COMP.LH | Avg. Consumption        | Ó        | Description                                                                                                            | ASSY.LOWER LINK COMP.LH | Avg. Consumption        | 4        |
| Current Stock                                                                                              | 0                       | SPD Back Order          | 12       | Current Stock                                                                                                          | 0                       | SPD Back Order          | 0        |
| Pipeline(ClsStock+Spd<br>Back Order)                                                                       | 2                       | Need(Avg.Con*C.P Value) | 0        | Pipeline(ClsStock+Spd<br>Back Order)                                                                                   | 0                       | Need(Avg.Con*C.P Value) | 4        |
| Proposed Qty                                                                                               | 0                       | Free Global Stock       | 0        | Proposed Qty                                                                                                           | 4                       | Free Global Stock       | 0        |
| Max Order Qty To SPD                                                                                       | 3                       | SPD Current Stock       | 0        | Max Order Qty To SPD                                                                                                   | 4                       | SPD Current Stock       | 0        |
| Order Quantity                                                                                             |                         | SPD Sales Price         | 200      | Order Quantity                                                                                                         |                         | SPD Sales Price         | 200      |
| Balance(Tk.)                                                                                               | 64246                   | Under Process Amount    | 55966.53 | Balance(Tk.)                                                                                                           | 64246                   | Under Process Amount    | 55966.53 |
| Available Balance                                                                                          | 8279.47                 | Current Order Amount    | 0        | Available Balance                                                                                                      | 8279.47                 | Current Order Amount    | 0        |
|                                                                                                            | ernet Explorer          | Add 2 Grid              |          | Add 2 Grid Save                                                                                                        |                         |                         |          |
| Last 3 months you have no Consumption.Global stock is Empty.<br>That's why you may order max 3 qty to SPD. |                         |                         |          | Last 3 months you have no Consumption.<br>That's Why Consumption Calculate from last issue date to previous one month. |                         |                         |          |
|                                                                                                            |                         |                         |          |                                                                                                                        |                         |                         |          |