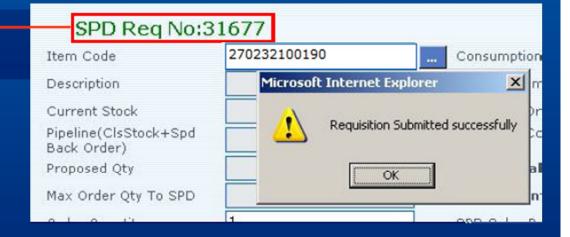

# AGENDA

| OLD SYSTEM                                                                                                 |                         |                         |          | NEW SYSTEM                                                                                                             |                         |                         |          |
|------------------------------------------------------------------------------------------------------------|-------------------------|-------------------------|----------|------------------------------------------------------------------------------------------------------------------------|-------------------------|-------------------------|----------|
| If there is no consumption for last 3 months then consumption consider with maximum 3 quantity             |                         |                         |          | If there is no consumption for last 3 months then<br>consumption consider with last issue date to previous 3<br>month  |                         |                         |          |
| Parts Requisition From CSD To SPD                                                                          |                         |                         |          | Parts Requisition From CSD To SPD                                                                                      |                         |                         |          |
| Item Code                                                                                                  | 270232100190            | Consumption Pattern     | 02       | Item Code                                                                                                              | 270232100190            | Consumption Pattern     | 02       |
| Description                                                                                                | ASSY.LOWER LINK COMP.LH | Avg. Consumption        | Ó        | Description                                                                                                            | ASSY.LOWER LINK COMP.LH | Avg. Consumption        | 4        |
| Current Stock                                                                                              | 0                       | SPD Back Order          | 12       | Current Stock                                                                                                          | 0                       | SPD Back Order          | 0        |
| Pipeline(ClsStock+Spd<br>Back Order)                                                                       | 2                       | Need(Avg.Con*C.P Value) | 0        | Pipeline(ClsStock+Spd<br>Back Order)                                                                                   | 0                       | Need(Avg.Con*C.P Value) | 4        |
| Proposed Qty                                                                                               | 0                       | Free Global Stock       | 0        | Proposed Qty                                                                                                           | 4                       | Free Global Stock       | 0        |
| Max Order Qty To SPD                                                                                       | 3                       | SPD Current Stock       | 0        | Max Order Qty To SPD                                                                                                   | 4                       | SPD Current Stock       | 0        |
| Order Quantity                                                                                             |                         | SPD Sales Price         | 200      | Order Quantity                                                                                                         |                         | SPD Sales Price         | 200      |
| Balance(Tk.)                                                                                               | 64246                   | Under Process Amount    | 55966.53 | Balance(Tk.)                                                                                                           | 64246                   | Under Process Amount    | 55966.53 |
| Available Balance                                                                                          | 8279.47                 | Current Order Amount    | 0        | Available Balance                                                                                                      | 8279.47                 | Current Order Amount    | 0        |
|                                                                                                            | ernet Explorer          | Add 2 Grid              |          | Add 2 Grid Save                                                                                                        |                         |                         |          |
| Last 3 months you have no Consumption.Global stock is Empty.<br>That's why you may order max 3 qty to SPD. |                         |                         |          | Last 3 months you have no Consumption.<br>That's Why Consumption Calculate from last issue date to previous one month. |                         |                         |          |
|                                                                                                            |                         |                         |          |                                                                                                                        |                         |                         |          |

#### After Save, a SPD Req No will be auto generate.